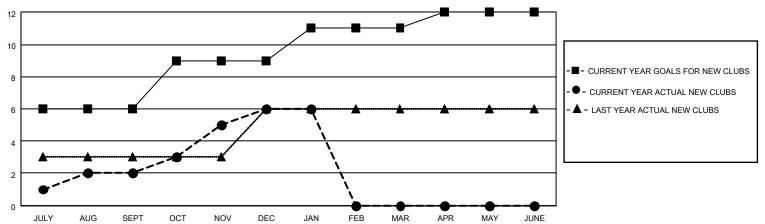

### GOALS AND ACTUAL NEW CLUBS CUMULATIVE

## District 322 B1

| Clubs         |               |             |               | Members               |                        |                         |                                                    |  |
|---------------|---------------|-------------|---------------|-----------------------|------------------------|-------------------------|----------------------------------------------------|--|
|               | RESULTS FOR   | R 2020-2021 |               | RESULTS FOR 2020-2021 |                        |                         |                                                    |  |
| QUARTER       | NEW CLUB GOAL | NEW CLUBS   | DROPPED CLUBS | QUARTER MEM           | BER GROWTH NET<br>GOAL | MEMBER GROWTH<br>ACTUAL | DROPPED<br>MEMBERS ACTUAL<br>(including transfers) |  |
| JULY/AUG/SEPT | 6             | 2           | 1             | JULY/AUG/SEPT         | 200                    | 208                     | 40                                                 |  |
| OCT/NOV/DEC   | 3             | 4           | 0             | OCT/NOV/DEC           | 200                    | 177                     | 162                                                |  |
| JAN/FEB/MAR   | 2             | 0           | 0             | JAN/FEB/MAR           | 100                    | 7                       | 1                                                  |  |
| APR/MAY/JUNE  | 1             | 0           | 0             | APR/MAY/JUNE          | 50                     | 0                       | 0                                                  |  |