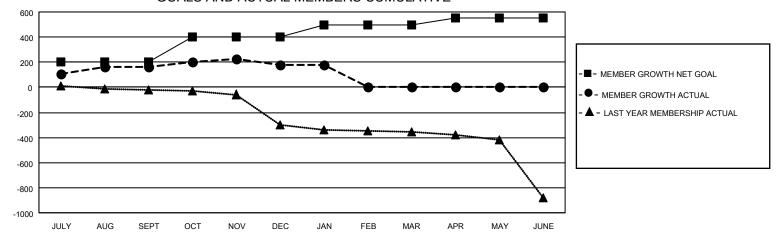

#### GOALS AND ACTUAL MEMBERS CUMULATIVE

| DROPPED CLUBS: 1                                                                 |    | 56 CLUBS OF 82 ADDED 1 OR MORE<br>NEW MEMBERS | GENDER DISTRIBUTION  MALE 2,180 (65.64%) |                |       |
|----------------------------------------------------------------------------------|----|-----------------------------------------------|------------------------------------------|----------------|-------|
| DROPPED MEMBERS                                                                  |    |                                               | FEMALE                                   | 1,141 (34.36%) |       |
| DECEASED                                                                         | 18 | CLICK HERE FOR CUMULATIVE                     | TOTAL FAMILY UNIT MEMBERS                |                | 1,612 |
| CLUB CANCELLED         0           OTHER         185           TOTAL         203 |    | MEMBERSHIP DATA                               | FAMILY MEMBERS PAYING HALF<br>DUES       |                | 020   |
|                                                                                  |    |                                               |                                          |                | 939   |
|                                                                                  |    |                                               |                                          |                |       |

## District 322 B1

| Clubs         |               |             |               | Members               |                        |                         |                                                    |  |
|---------------|---------------|-------------|---------------|-----------------------|------------------------|-------------------------|----------------------------------------------------|--|
|               | RESULTS FOR   | R 2020-2021 |               | RESULTS FOR 2020-2021 |                        |                         |                                                    |  |
| QUARTER       | NEW CLUB GOAL | NEW CLUBS   | DROPPED CLUBS | QUARTER MEM           | BER GROWTH NET<br>GOAL | MEMBER GROWTH<br>ACTUAL | DROPPED<br>MEMBERS ACTUAL<br>(including transfers) |  |
| JULY/AUG/SEPT | 6             | 2           | 1             | JULY/AUG/SEPT         | 200                    | 208                     | 40                                                 |  |
| OCT/NOV/DEC   | 3             | 4           | 0             | OCT/NOV/DEC           | 200                    | 177                     | 162                                                |  |
| JAN/FEB/MAR   | 2             | 0           | 0             | JAN/FEB/MAR           | 100                    | 7                       | 1                                                  |  |
| APR/MAY/JUNE  | 1             | 0           | 0             | APR/MAY/JUNE          | 50                     | 0                       | 0                                                  |  |